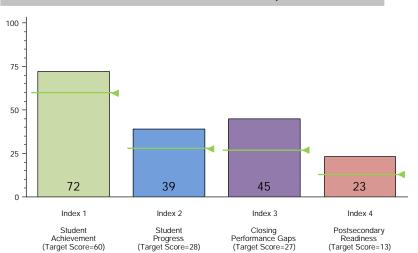

#### Performance Index Report

# Performance Index Summary

| Index                         | Points<br>Earned | Maximum<br>Points | Index<br>Score |
|-------------------------------|------------------|-------------------|----------------|
| 1 - Student Achievement       | 650              | 901               | 72             |
| 2 - Student Progress          | 313              | 800               | 39             |
| 3 - Closing Performance Gaps  | 452              | 1,000             | 45             |
| 4 - Postsecondary Readiness   |                  |                   |                |
| STAAR Score                   | 23.0             |                   |                |
| Graduation Rate Score         | N/A              |                   |                |
| Graduation Plan Score         | N/A              |                   |                |
| Postsecondary Component Score | N/A              |                   | 23             |